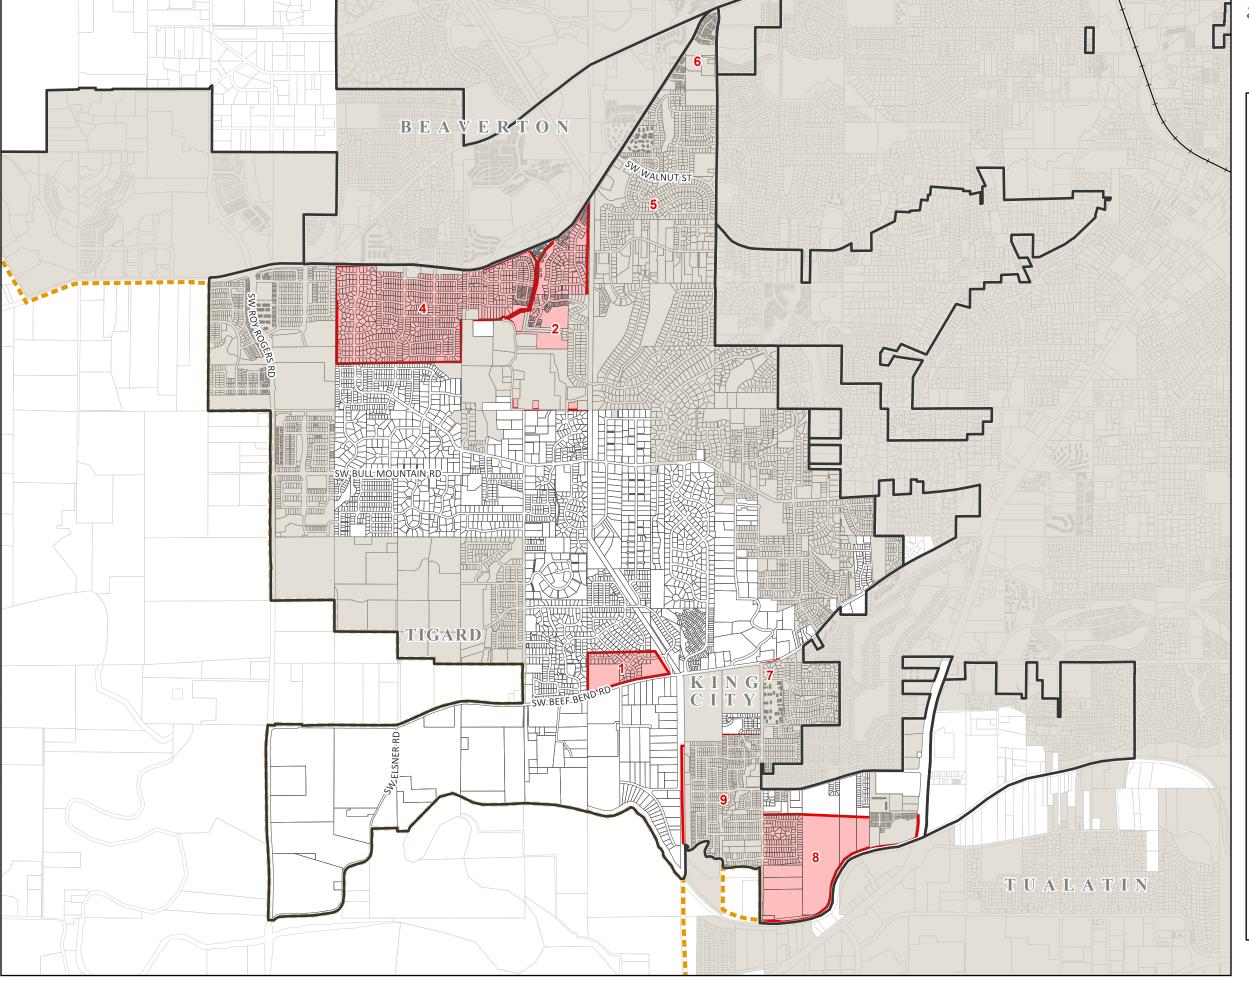

Map 1
Vicinity Map



10000

☐ Feet

5000

Department of Land Use & Transportation

Planning and Development Services Division



4000

1 inch equals 4,000 feet\*

2000

Department of Land Use & Transportation

Planning and Development Services Division





SW WALNUT ST

TIGARD

BEAV

SW SCHOLLS FERF

SW JEAN LOUISE RD

ERTON

## Bull Mountain Community Plan











Planning and Development Services Division





TIGARD

SW\_BEEF\_BEND\_RD\_



KINGCITY

TUALATIN



















# **Bull Mountain**







SW GREENBURG RD

SW MCDONALD ST

GARD

TUALATIN

KING

SW TEAL BLVD

BEAVERTON

SW, SCHOLLS, FERRY, RD,









SW GREENBURG RD

99W

SW MCDONALD ST

GARD

SM TUALATIN RD TUALATIN

SW TEAL BLVD

BEAVERT

SW-BULL MOUNTAIN RD

210

# **Bull Mountain**