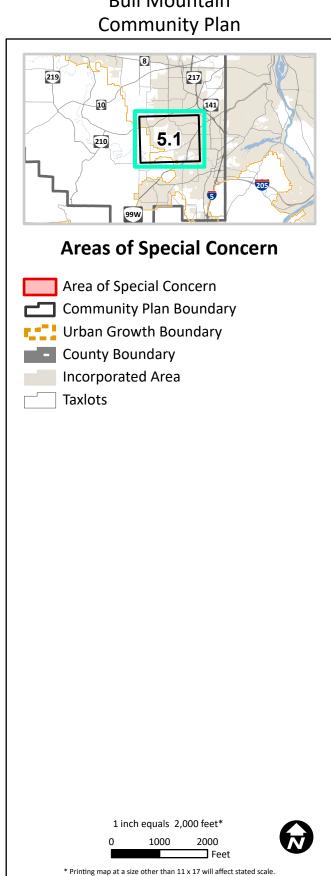

Map 1
Vicinity Map



10000

☐ Feet

5000

Department of Land Use & Transportation

Planning and Development Services Division



4000

1 inch equals 4,000 feet\*

2000

Department of Land Use & Transportation

Planning and Development Services Division





SW WALNUT ST

TIGARD

BEAV

SW SCHOLLS FERF

SW JEAN LOUISE RD

ERTON

## Bull Mountain Community Plan











Planning and Development Services Division





TIGARD

SW\_BEEF\_BEND\_RD\_



KINGCITY

TUALATIN



















# **Bull Mountain**







SW GREENBURG RD

SW MCDONALD ST

GARD

TUALATIN

KING

SW TEAL BLVD

BEAVERTON

SW, SCHOLLS, FERRY, RD,









SW GREENBURG RD

99W

SW MCDONALD ST

GARD

SM TUALATIN RD TUALATIN

SW TEAL BLVD

BEAVERT

SW-BULL MOUNTAIN RD

210

# **Bull Mountain**