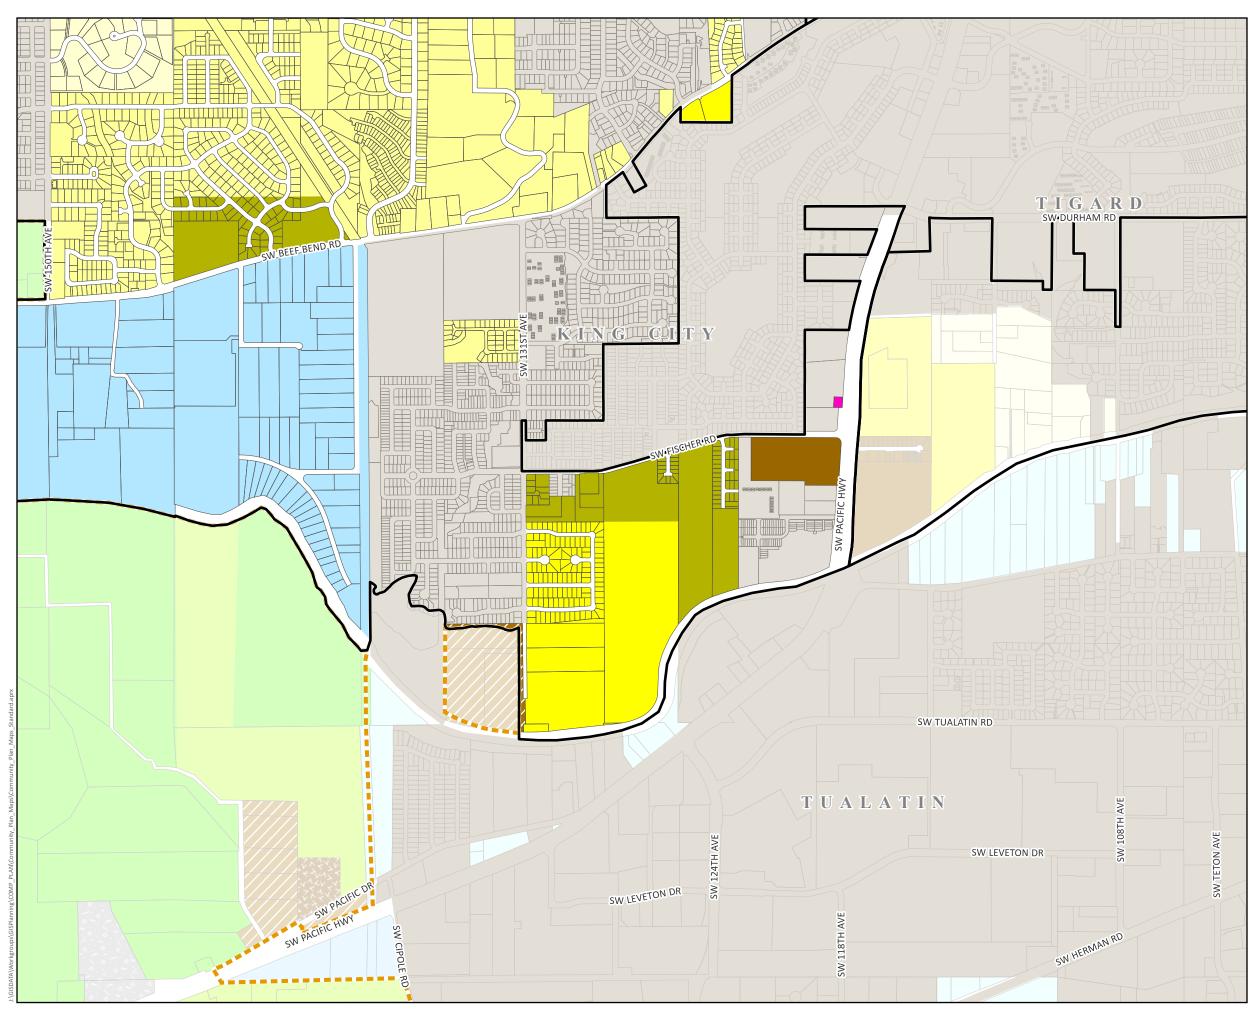

Map 1
Vicinity Map



10000

☐ Feet

5000

Department of Land Use & Transportation

Planning and Development Services Division



4000

1 inch equals 4,000 feet\*

2000

Department of Land Use & Transportation

Planning and Development Services Division





SW WALNUT ST

TIGARD

BEAV

SW SCHOLLS FERF

SW JEAN LOUISE RD

ERTON

## Bull Mountain Community Plan











Planning and Development Services Division





TIGARD

SW\_BEEF\_BEND\_RD\_



KINGCITY

TUALATIN



















# **Bull Mountain**







SW GREENBURG RD

SW MCDONALD ST

GARD

TUALATIN

KING

SW TEAL BLVD

BEAVERTON

SW, SCHOLLS, FERRY, RD,









SW GREENBURG RD

99W

SW MCDONALD ST

GARD

SM TUALATIN RD TUALATIN

SW TEAL BLVD

BEAVERT

SW-BULL MOUNTAIN RD

210

# **Bull Mountain**