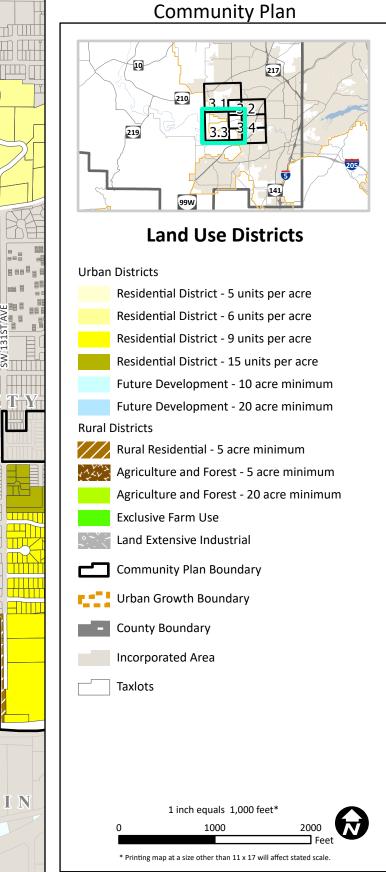

Map 1
Vicinity Map



10000

☐ Feet

5000

Department of Land Use & Transportation

Planning and Development Services Division



4000

1 inch equals 4,000 feet\*

2000

Department of Land Use & Transportation

Planning and Development Services Division





SW WALNUT ST

TIGARD

BEAV

SW SCHOLLS FERF

SW JEAN LOUISE RD

ERTON

## Bull Mountain Community Plan











Planning and Development Services Division





TIGARD

SW\_BEEF\_BEND\_RD\_



KINGCITY

TUALATIN



















# **Bull Mountain**







SW GREENBURG RD

SW MCDONALD ST

GARD

TUALATIN

KING

SW TEAL BLVD

BEAVERTON

SW, SCHOLLS, FERRY, RD,









SW GREENBURG RD

99W

SW MCDONALD ST

GARD

SM TUALATIN RD TUALATIN

SW TEAL BLVD

BEAVERT

SW-BULL MOUNTAIN RD

210

# **Bull Mountain**