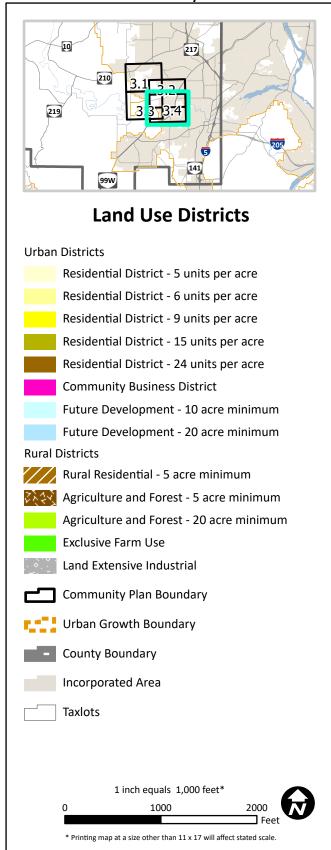

Map 1
Vicinity Map



10000

☐ Feet

5000

Department of Land Use & Transportation

Planning and Development Services Division



4000

1 inch equals 4,000 feet\*

2000

Department of Land Use & Transportation

Planning and Development Services Division





SW WALNUT ST

TIGARD

BEAV

SW SCHOLLS FERF

SW JEAN LOUISE RD

ERTON

## Bull Mountain Community Plan











Planning and Development Services Division





TIGARD

SW\_BEEF\_BEND\_RD\_



KINGCITY

TUALATIN



















# **Bull Mountain**







SW GREENBURG RD

SW MCDONALD ST

GARD

TUALATIN

KING

SW TEAL BLVD

BEAVERTON

SW, SCHOLLS, FERRY, RD,









SW GREENBURG RD

99W

SW MCDONALD ST

GARD

SM TUALATIN RD TUALATIN

SW TEAL BLVD

BEAVERT

SW-BULL MOUNTAIN RD

210

# **Bull Mountain**