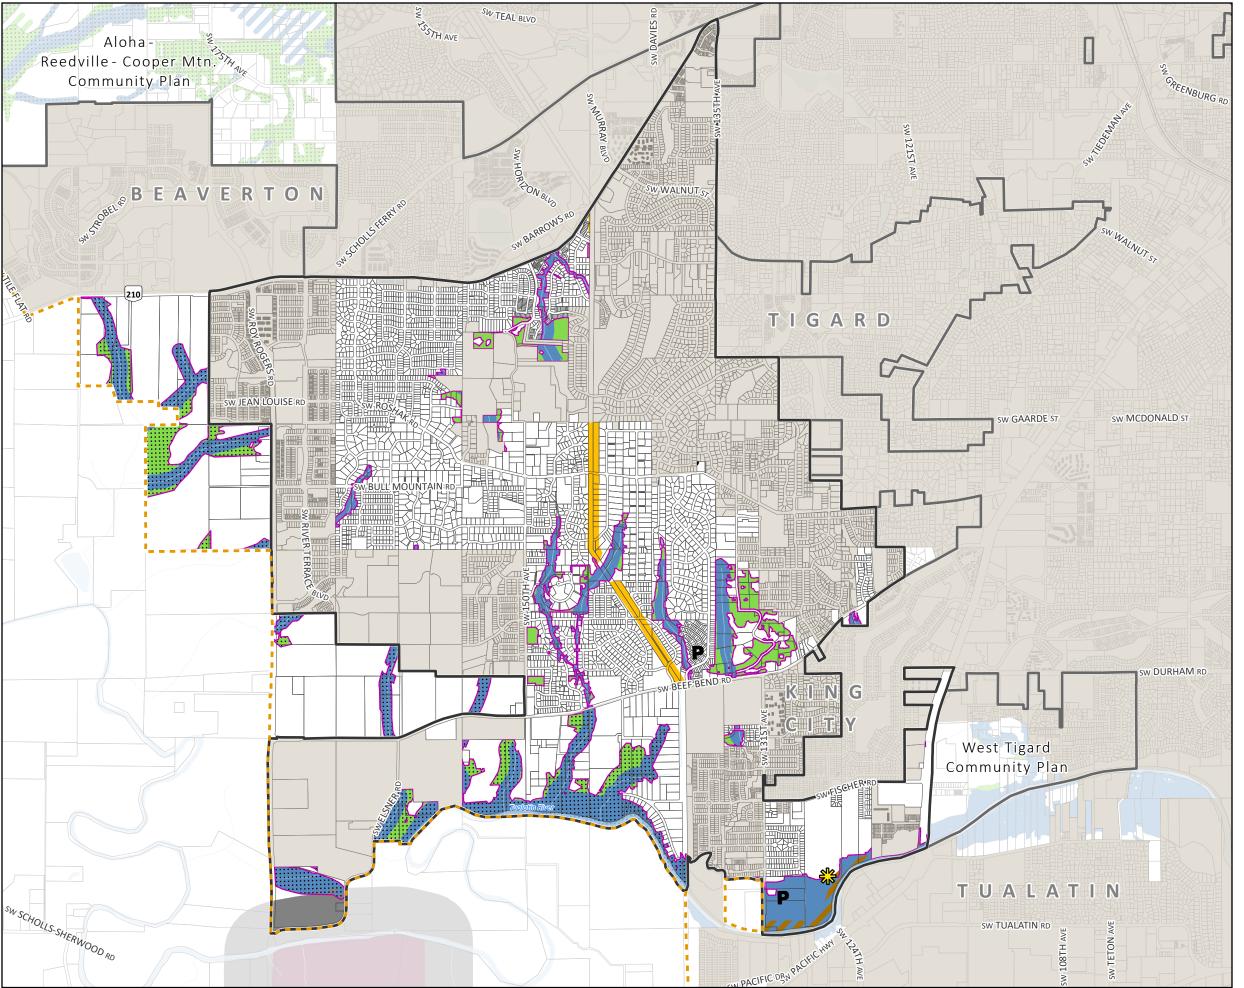

## Bull Mountain Community Plan

Planning and Development Services Division

TIGARD

SW\_BEEF\_BEND\_RD\_

KINGCITY

TUALATIN

# **Bull Mountain**

SW GREENBURG RD

SW MCDONALD ST

GARD

TUALATIN

KING

SW TEAL BLVD

BEAVERTON