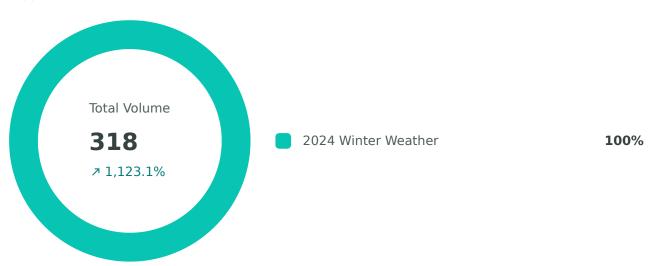

### Volume Breakdown - Outbound

View a breakdown of applied tags on published posts and sent messages during the publishing period.

Tagged Published Post Volume

# **Published Post Performance Summary**

View your key aggregated tag performance metrics from the publishing period.

**Impressions** 

**1,684,909**7891.4%

Engagements

**45,096** > 1,146.4%

Engagement Rate (per Impression)

| Published Post Impressions, by Tag          | Totals               | % Change         |
|---------------------------------------------|----------------------|------------------|
| Total Impressions                           | <b>(i) 1,684,909</b> | <b>₹891.4</b> %  |
| 2024 Winter Weather                         | 1,684,909            | ≯ 891.4%         |
| Lifetime Published Post Engagements, by Tag | Totals               | % Change         |
| Total Engagements                           | <b>(i)</b> 45,096    | <b>₹1,146.4%</b> |
| 2024 Winter Weather                         | 45,096               |                  |
| Lifetime Published Post Video Views, by Tag | Totals               | % Change         |
| Total Video Views                           | <b>(i)</b> 7,075     | 7—               |
| 2024 Winter Weather                         | 7,075                | <i>&gt;</i> —    |