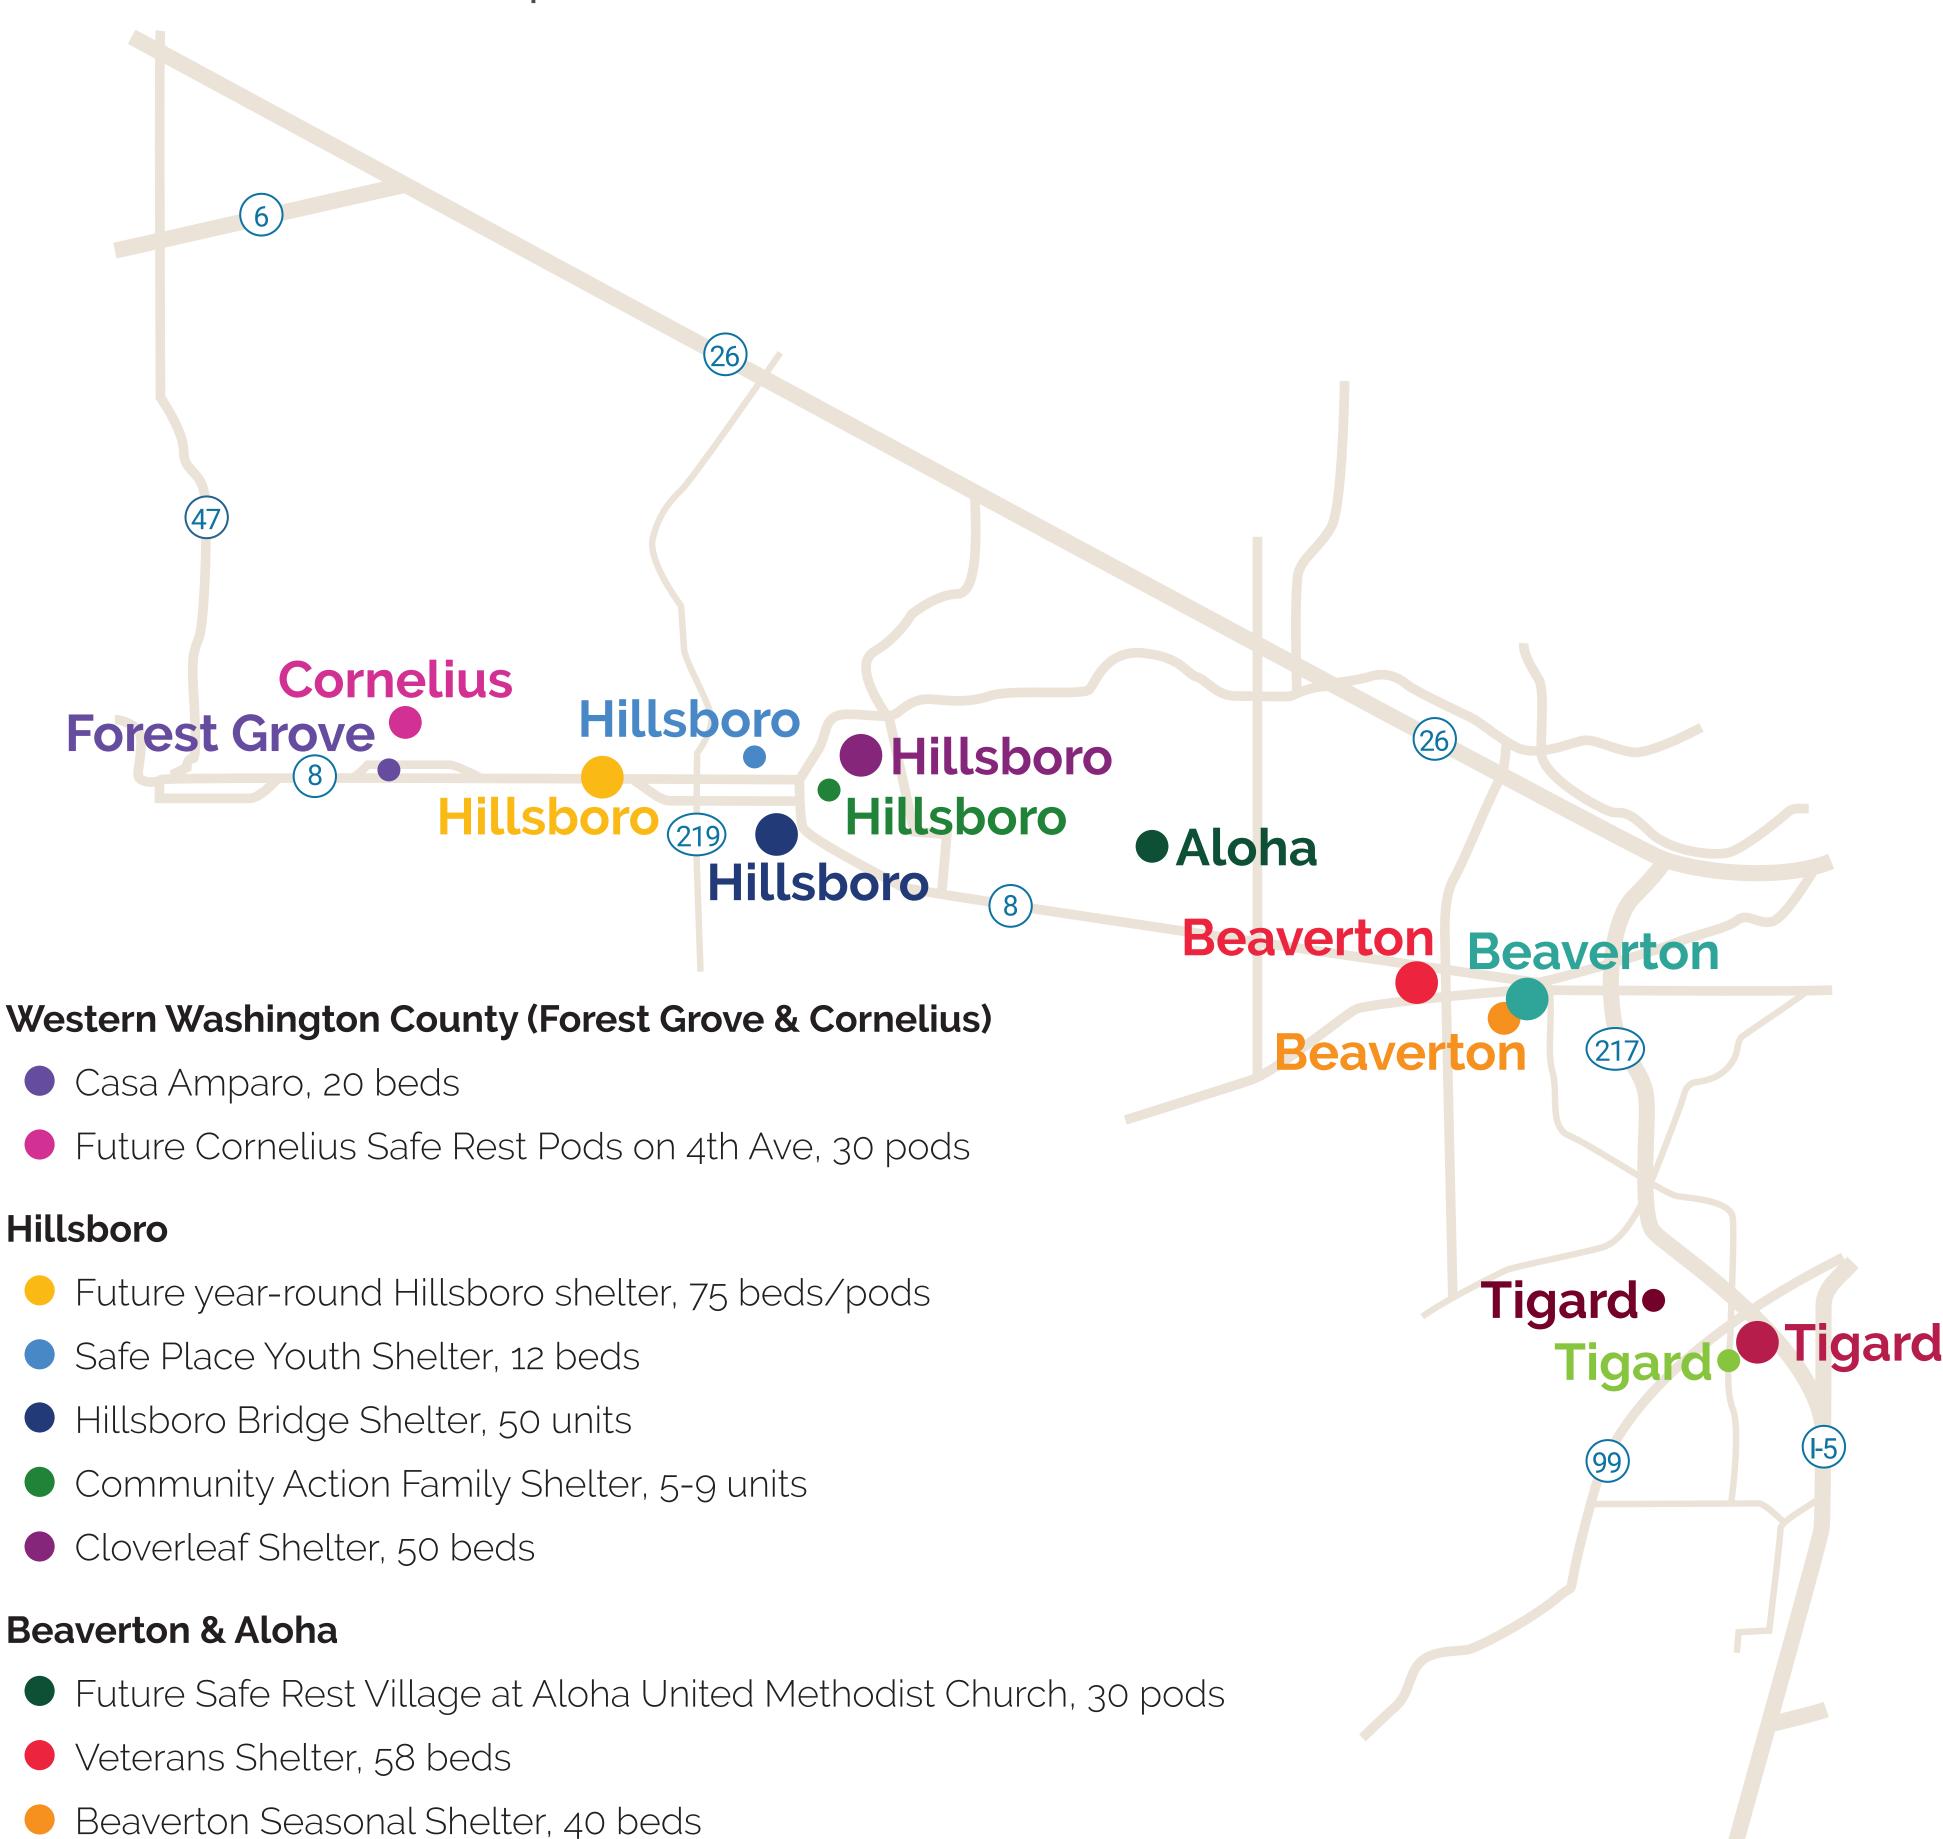

## SHELTERS

Washington County, and our city and community partners are investing in a more complete network of shelters to serve families, women, youth, and all people experiencing unsheltered homelessness with different shelter options to meet different needs.

## Tigard, Tualatin, & Sherwood

- Good Neighbor Center, 5-9 units
- Tigard Just Compassion Shelter, 20 beds (60 beds 2024)
- Family Promise of Tualatin Valley, 70 units

Future year-round Beaverton shelter, 60 beds

## Shelter not included on map

Centro Cultural motel vouchers, 20 units

Project Homeless Connect motel vouchers, 45 units

Family Promise of Greater Washington County, 5-9 units

Domestic Violence Survivor Shelter, 9 beds