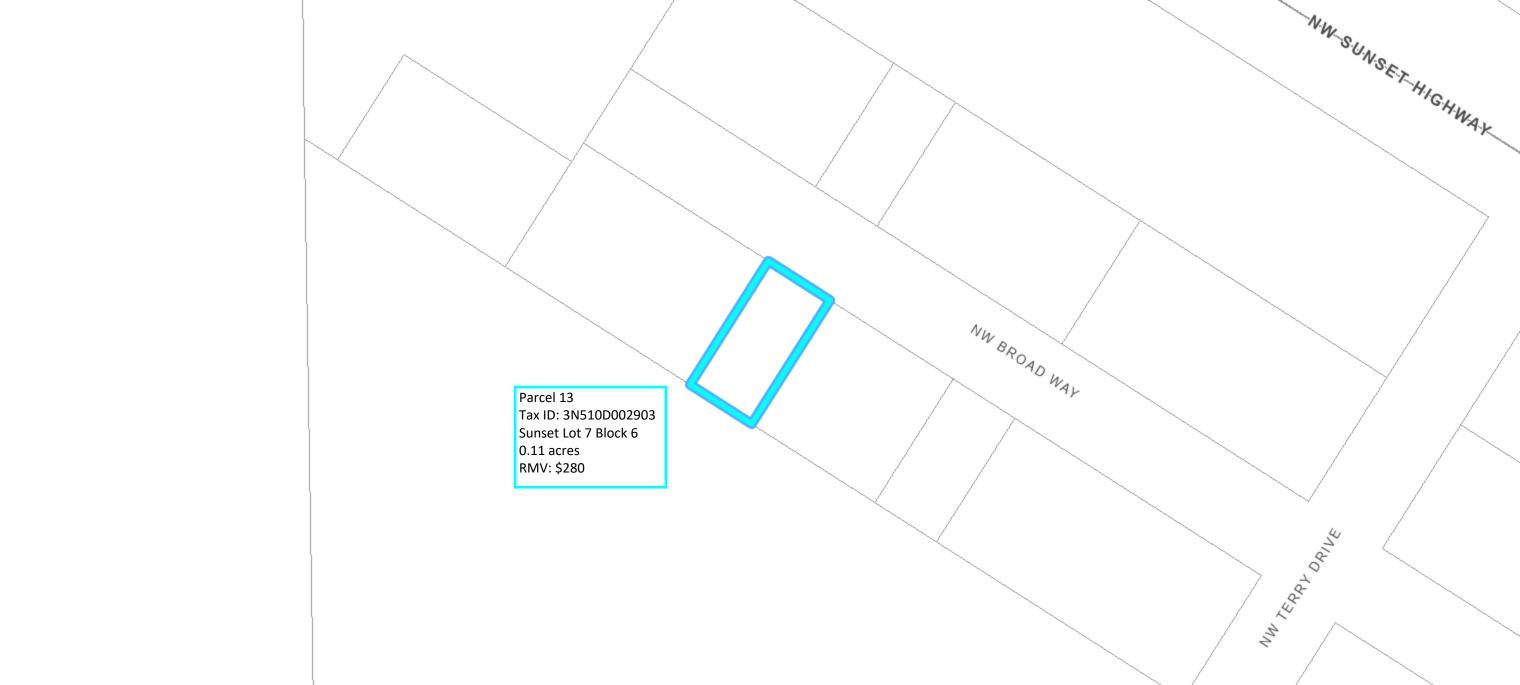

## **Property Information**

- Tax ID 3N510D002903
- Sunset Lot 7 Block 6
- 0.11 Acres
- Unincorporated Washington County
- Zoning EFC
- Not in Urban Growth Boundary
- Not in Metro's Urban Service Area
- Not located within Ground Water Resource Area
- Fire District: Banks RFD
- Vernonia School District

### **Current Real Market Value**

(Reviewed and Revised by Assessment & Taxation in October 2024)

\$280