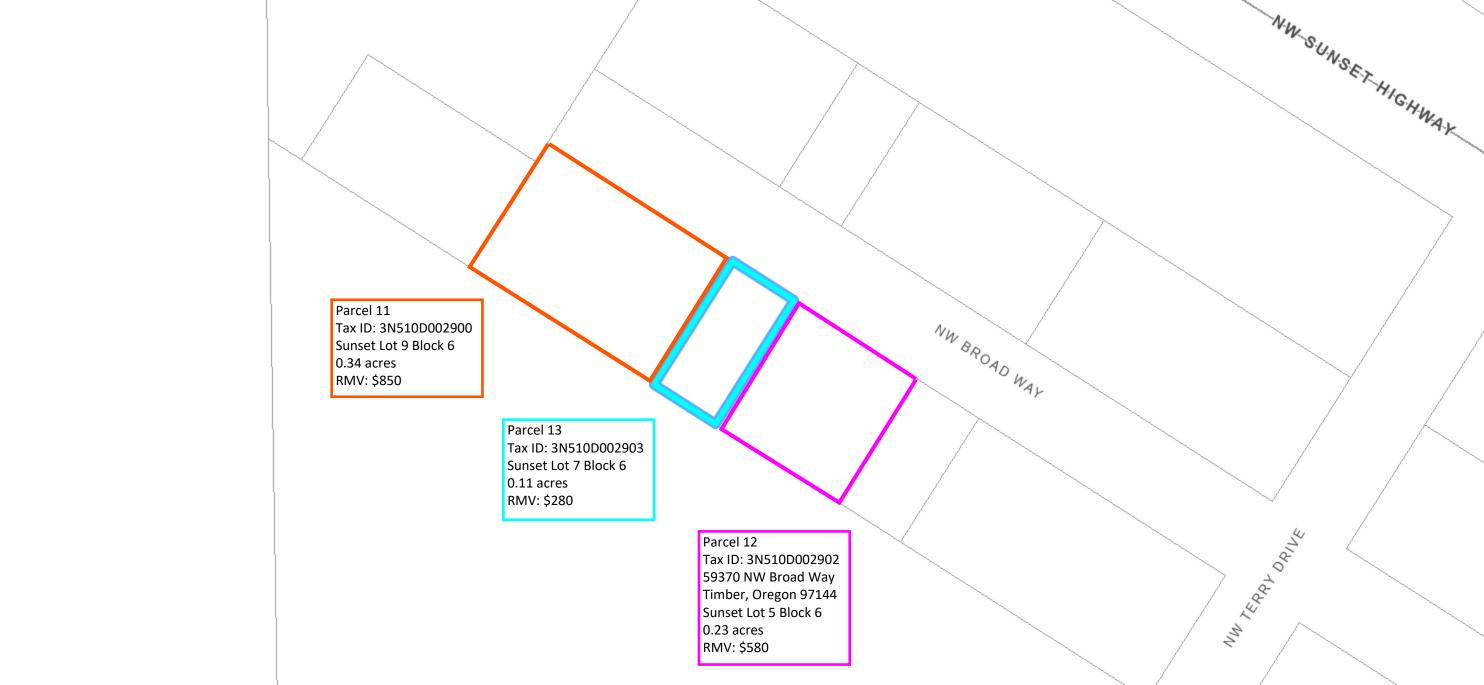

## **Property Information**

- Tax ID 3N510D002903
- Sunset Lot 7 Block 6
- 0.11 Acres
- Unincorporated Washington County
- Zoning EFC
- Not in Urban Growth Boundary
- Not in Metro's Urban Service Area
- Not located within Ground Water Resource Area
- Fire District: Banks RFD
- Vernonia School District

### **Current Real Market Value**

(Reviewed and Revised by Assessment & Taxation in October 2024)

\$280