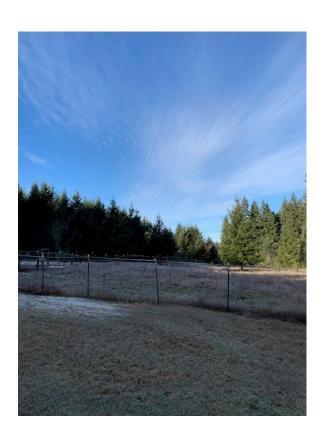

## **Property Information**

- Tax ID 3N510D002903
- Sunset Lot 7 Block 6
- 0.11 Acres
- Unincorporated Washington County
- Zoning EFC
- Not in Urban Growth Boundary
- Not in Metro's Urban Service Area
- Not located within Ground Water Resource Area
- Fire District: Banks RFD
- Vernonia School District