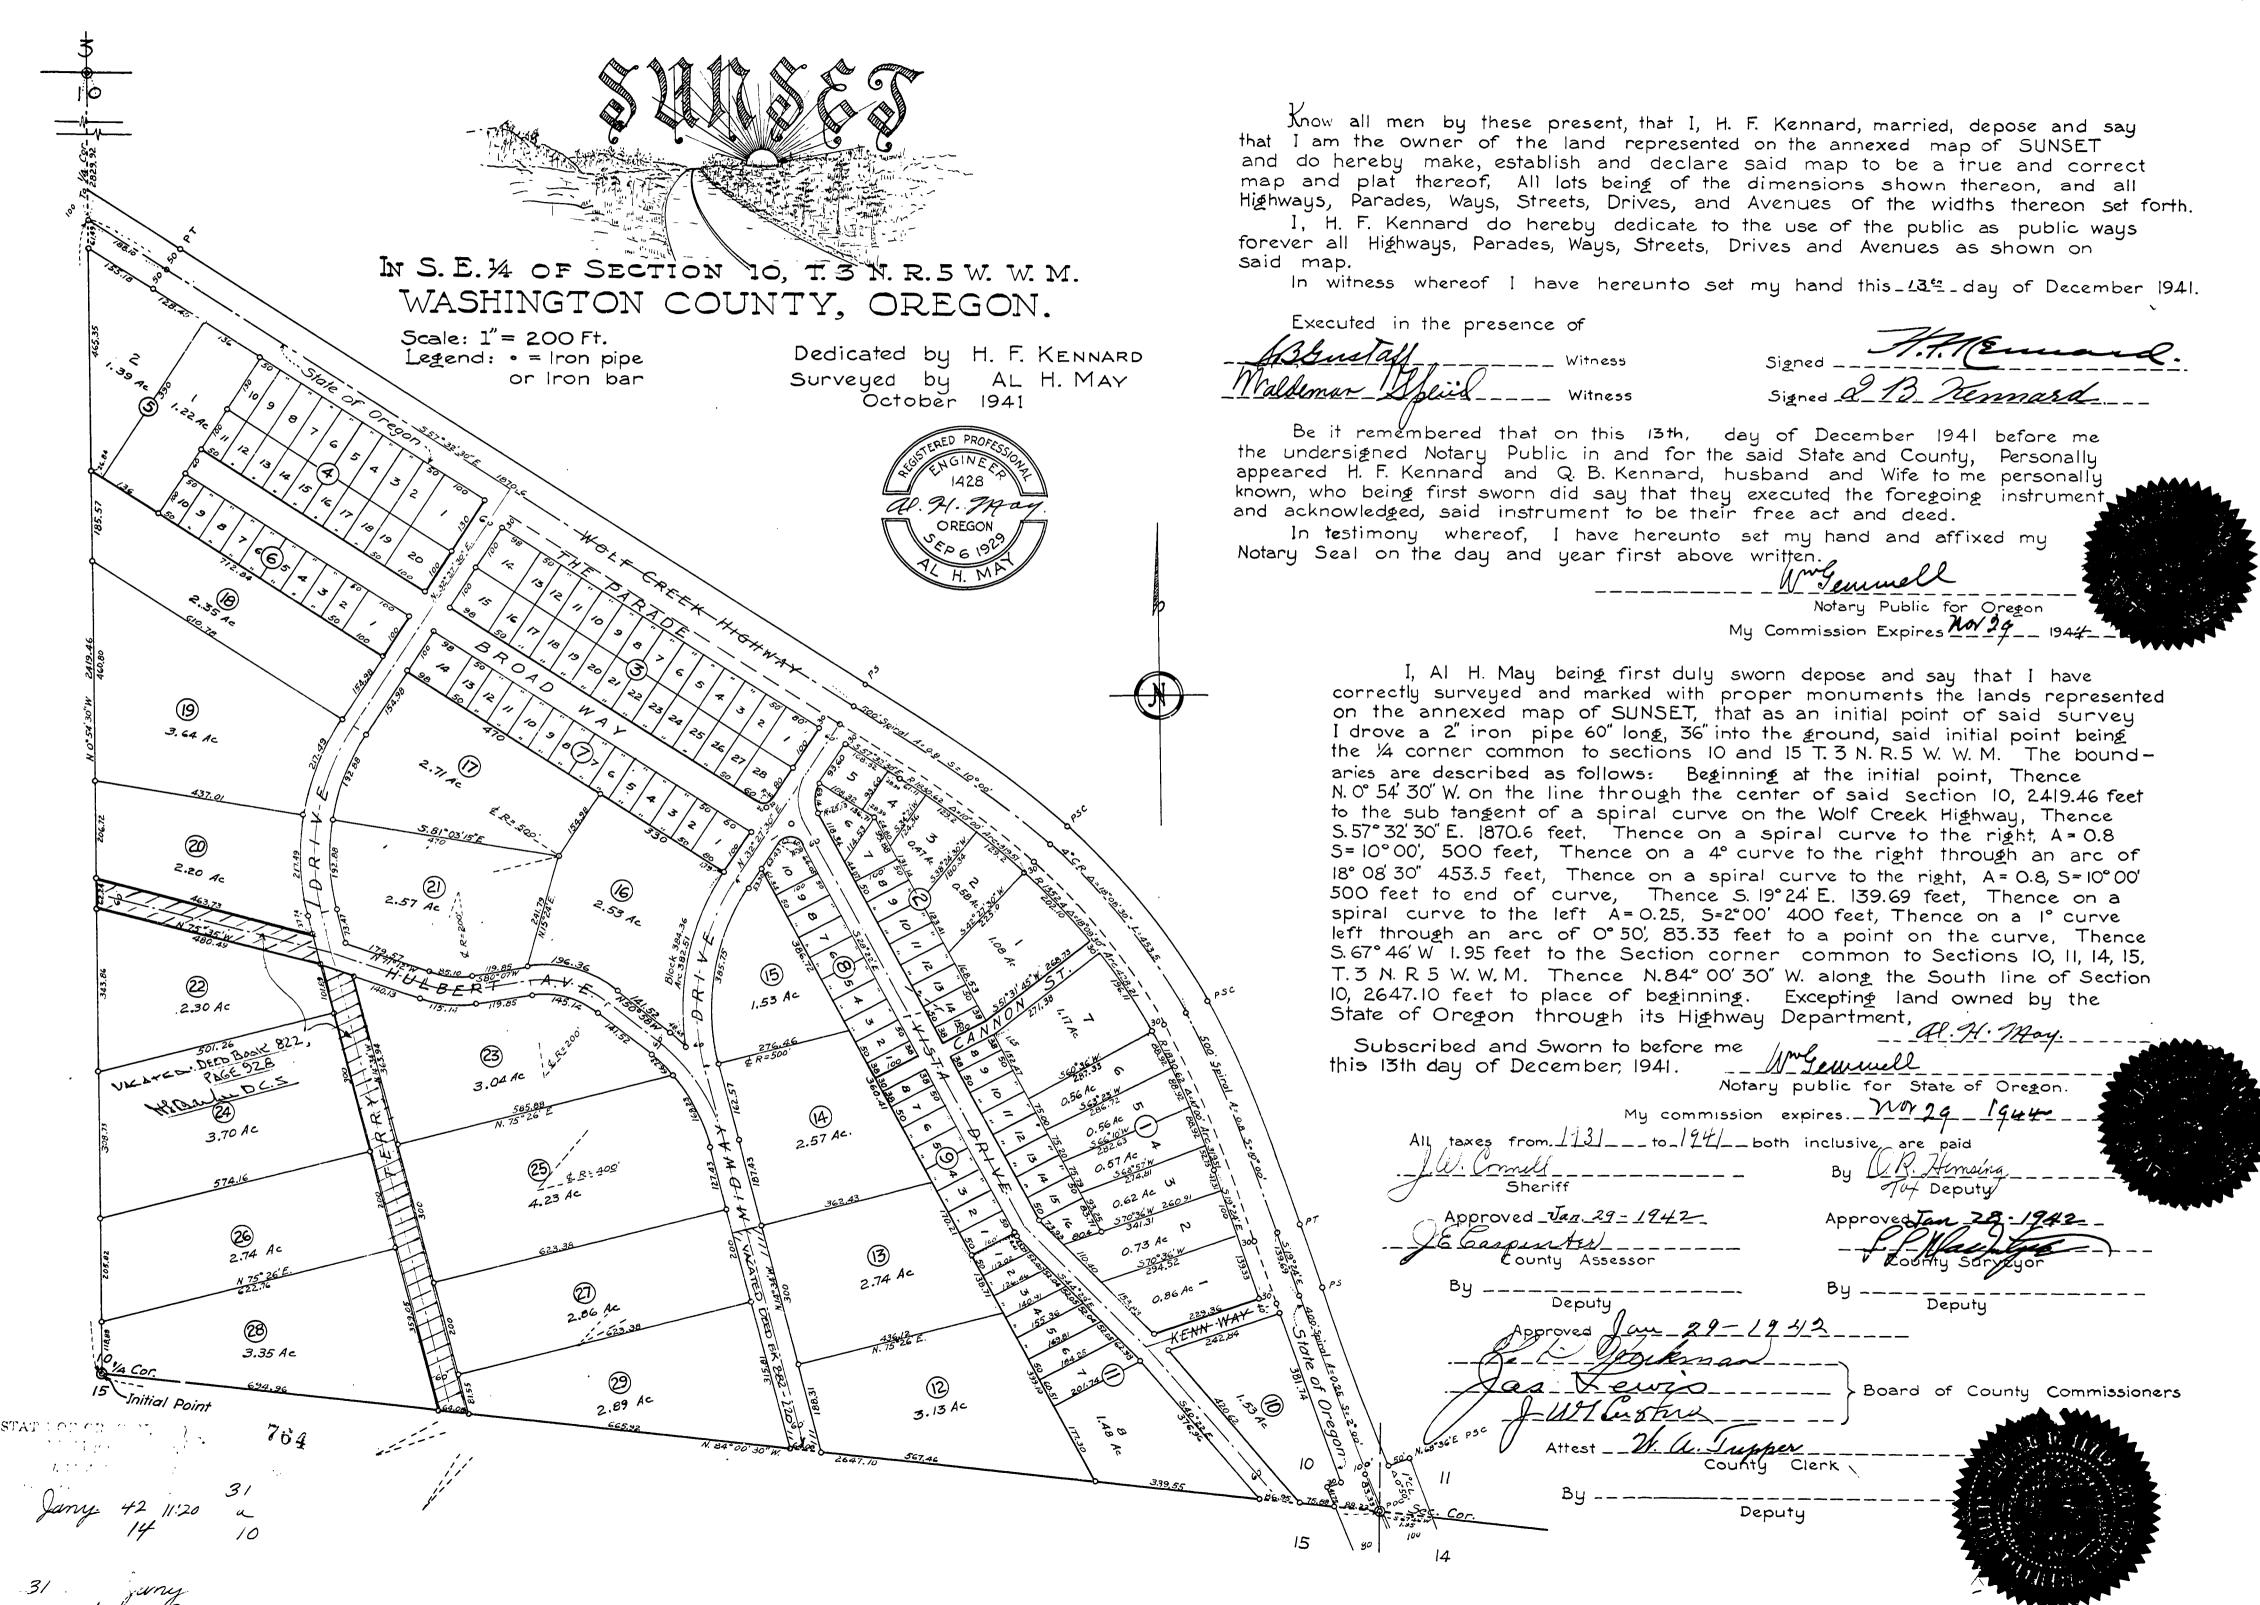

## **Property Information**

- Tax ID 3N510D002903
- Sunset Lot 7 Block 6
- 0.11 Acres
- Unincorporated Washington County
- Zoning EFC
- Not in Urban Growth Boundary
- Not in Metro's Urban Service Area
- Not located within Ground Water Resource Area
- Fire District: Banks RFD
- Vernonia School District

### Overlay Information 3N510D002903

| Jurisdiction:                                                                    | Rural Unincorporated Washington Co                  |
|----------------------------------------------------------------------------------|-----------------------------------------------------|
| Plan Designation: (Zoning)                                                       | EFC (click to open CDC) - Land Use District Summary |
| General Setbacks for the Land Use District (May differ depending upon location): | Front: 30 / Side: 10 / Rear: 20 / Street Side: 30   |
| Within Urban Growth Boundary:                                                    | No                                                  |
| Within Metro's Urban Service Area (*Updated July 31st each calendar year):       | No                                                  |
| In Urban Road Maintenance District (*Updated July 31st each calendar year):      | No                                                  |
| In ESPD (*Updated July 31st each calendar year):                                 | No                                                  |
| Ground Water Resouce Area:                                                       | Not located within a Ground Water Resource Area     |
| Service District for Lighting Assessment Area/zone:                              | Not in an Assessment Area.                          |
| Fire District (*Updated July 31st each calendar year):                           | BANKS RFD                                           |
| Fire Management Zone:                                                            | 3764                                                |
| Park District:                                                                   | Not In Park District                                |
| North Bethany Plan Area:                                                         | Not in North Bethany Sub Area                       |
| School District (*Updated July 31st each calendar year):                         | VERNONIA                                            |