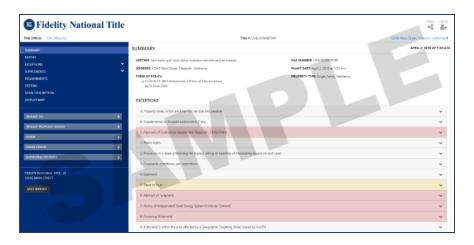

## **Property Information**

- Tax ID 3N510D002903
- Sunset Lot 7 Block 6
- 0.11 Acres
- Unincorporated Washington County
- Zoning EFC
- Not in Urban Growth Boundary
- Not in Metro's Urban Service Area
- Not located within Ground Water Resource Area
- Fire District: Banks RFD
- Vernonia School District

### Overlay Information 3N510D002903

| Jurisdiction:                                                                    | Rural Unincorporated Washington Co                  |
|----------------------------------------------------------------------------------|-----------------------------------------------------|
| Plan Designation: (Zoning)                                                       | EFC (click to open CDC) - Land Use District Summary |
| General Setbacks for the Land Use District (May differ depending upon location): | Front: 30 / Side: 10 / Rear: 20 / Street Side: 30   |
| Within Urban Growth Boundary:                                                    | No                                                  |
| Within Metro's Urban Service Area (*Updated July 31st each calendar year):       | No                                                  |
| In Urban Road Maintenance District (*Updated July 31st each calendar year):      | No                                                  |
| In ESPD (*Updated July 31st each calendar year):                                 | No                                                  |
| Ground Water Resouce Area:                                                       | Not located within a Ground Water Resource Area     |
| Service District for Lighting Assessment Area/zone:                              | Not in an Assessment Area.                          |
| Fire District (*Updated July 31st each calendar year):                           | BANKS RFD                                           |
| Fire Management Zone:                                                            | 3764                                                |
| Park District:                                                                   | Not In Park District                                |
| North Bethany Plan Area:                                                         | Not in North Bethany Sub Area                       |
| School District (*Updated July 31st each calendar year):                         | VERNONIA                                            |