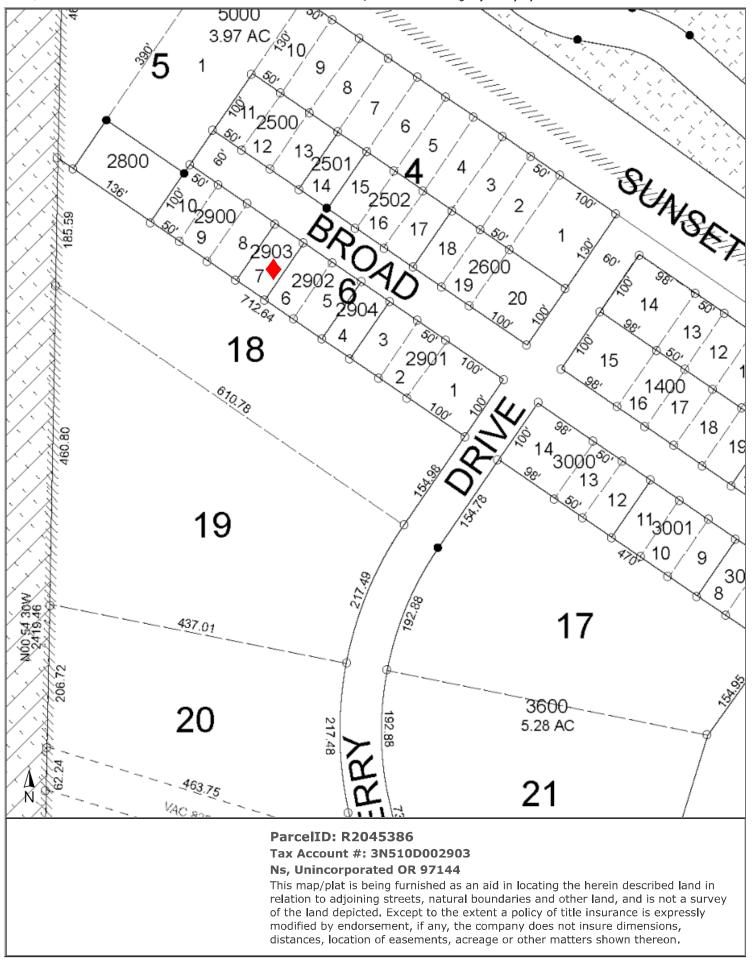

## **Property Information**

- Tax ID 3N510D002903
- Sunset Lot 7 Block 6
- 0.11 Acres
- Unincorporated Washington County
- Zoning EFC
- Not in Urban Growth Boundary
- Not in Metro's Urban Service Area
- Not located within Ground Water Resource Area
- Fire District: Banks RFD
- Vernonia School District